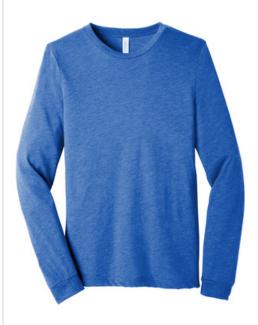

# BELLA+CANVAS® Unisex Triblend Long Sleeve Tee BC3513

- Retail fit
- Tear-away label
- Side seamed
- Ribbed cuffs
- 3.8-ounce, 50/25/25 poly/Airlume combed and ring spun cotton/rayon, 40 singles
- Select colors XS-3XL