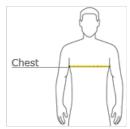

#### HOW TO MEASURE

#### CHEST WIDTH

Measure under the arm and around the fullest part of the chest with arms down, keeping tape horizontal.

### SIZE CHART

|  |       | XS    | S     | M     | L     | XL    | 2XL   | 3XL   |
|--|-------|-------|-------|-------|-------|-------|-------|-------|
|  | Chest | 31-34 | 34-37 | 38-41 | 42-45 | 46-49 | 50-53 | 54-57 |