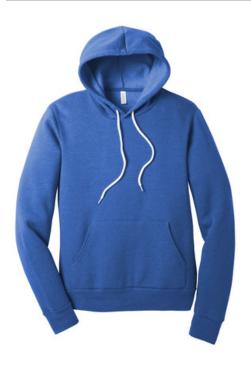

# **BELLA+CANVAS** <sup>®</sup> Unisex Sponge Fleece Pullover Hoodie. BC3719

- Retail fit
- Tear-away label
- White drawcords
- Side seamed
- Kangaroo pockets
- Rib knit cuffs and hem
- Solid Colors and Heather Colors: 8-ounce, 52/48 Airlume combed and ring spun cotton/poly fleece, 32 singles
- Athletic Heather: 8-ounce, 90/10 Airlume combed and ring spun cotton/poly fleece, 32 singles
- Black Heather: 8-ounce, 85/15 Airlume combed and ring spun cotton/poly fleece, 32 singles
- Heather Navy: 8-ounce, 60/40 Airlume combed and ring spun cotton/poly fleece, 32 singles
- DTG Colors: 8-ounce, 70/30 Airlume combed and ring spun cotton/poly fleece with 100% cotton face for printability