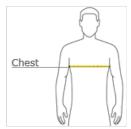

### HOW TO MEASURE

#### CHEST WIDTH

Measure under the arm and around the fullest part of the chest with arms down, keeping tape horizontal.