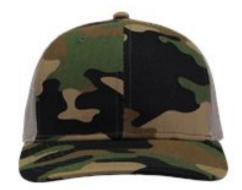

## The Game - Everyday Camo Trucker Cap - GB452C

- 65/35 cotton/polyester
- Mesh back
- · Structured, six-panel, mid-profile
- · Pre-curved contrast stitch visor
- · Performance sweatband
- · Snapback closure

## Colors

Olive/ Realtree Woodland Edge/

Realtree Realtree
Edge/ Original/
Stone Black

Woodland/ Khaki