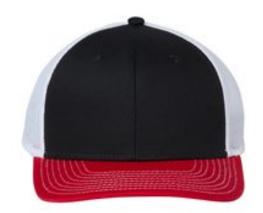

## The Game - Everyday Trucker Cap - GB452E

- 65/35 cotton/polyester
- Mesh back
- Structured, six-panel, mid-profile
- Pre-curved contrast stitch visor
- · Performance sweatband
- Snapback closure

The decoration of any caps from The Game® using any of their proprietary marks including, but not limited to, their 2-bar design, their bar (3-bar) design, their split bar, or their circle design is expressly prohibited.

## Colors

| White/<br>White  | Black/<br>Black | Black/<br>Grey/<br>White | Black/<br>Red/<br>White | Black/<br>White | Cardinal/<br>White | Charcoal/<br>Grey | Columbia<br>Blue/<br>White | Dark<br>Green/<br>White | Grey/<br>Black            | Grey/<br>Navy | Grey/<br>Red | Grey/<br>Royal | Grey/<br>White | Light<br>Olive/<br>Stone |
|------------------|-----------------|--------------------------|-------------------------|-----------------|--------------------|-------------------|----------------------------|-------------------------|---------------------------|---------------|--------------|----------------|----------------|--------------------------|
| Maroon/<br>White | Navy/<br>Navy   | Navy/<br>Red/<br>White   | Navy/<br>White          | Pink/<br>White  | Purple/<br>White   | Red/<br>White     | Royal/<br>White            | Sea Blue/<br>White      | Texas<br>Orange/<br>White |               |              |                |                |                          |